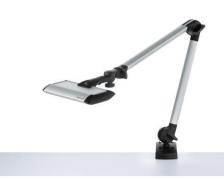

## TANEO - STZL 12 R #112576000-00562104

fitted with

work equipment connected load power consumption system of protection class of protection usage luminaire body material color lamp cover tubular sections material arm color balance of articulation joints weight (net) mains lead

## 12 x LED

color temperature 4700-5300K color rendering index (CRI) = 80 electronic plug-in ballast 100-240V, 50/60Hz approx. 14W IP20 II multi-function switch

anodized aluminum silver translucent polycarbonate lens

aluminum dual spring-loaded silver spring approx. 3.3 lb approx. 11ft (3.3m) with plug

fastening

table clamp or wall mount optional

Errors and technical changes excepted. Images can vary from original

In reference to luminous flux and colour temperature LED module and illumination unit can differ (Binning).