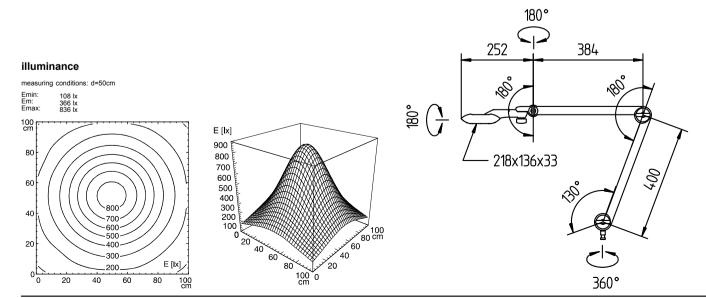

aluminum dual spring-loaded silver spring approx. 3.3 lb approx. 11ft (3.3m) with plug

fastening

table clamp or wall mount optional

Errors and technical changes excepted. Images can vary from original

In reference to luminous flux and colour temperature LED module and illumination unit can differ (Binning).